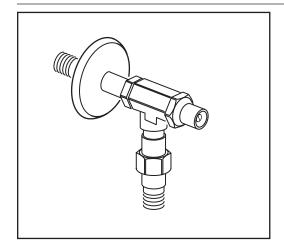

## **MODEL NUMBER:**

☐ 7544.200 Wall Supply - 3/8"

With screwdriver stop. For use on inlet of 7679.112 pedal valve.

## **GENERAL DESCRIPTION:**

Brass wall supply with screwdriver stop, union, 3/8" NPT nipples. Wall mounted. Chrome finish. Can be used on inlet of pedal valve 7679.112.

## PRODUCT FEATURES:

Brass Construction: Durable - excellent in high use applications.

Brass Supply Valve: Brass screwdriver stop valve. Wall mounted.

Polished Chrome Finish: Excellent in commercial applications.