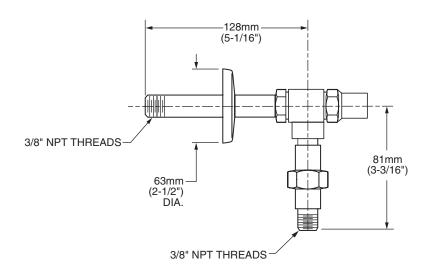

## **MODEL NUMBER:**

☐ 7544.200 Wall Supply - 3/8"

With screwdriver stop. For use on inlet of 7679.112 pedal valve.

## **GENERAL DESCRIPTION:**

Brass wall supply with screwdriver stop, union, 3/8" NPT nipples. Wall mounted. Chrome finish. Can be used on inlet of pedal valve 7679.112.

## PRODUCT FEATURES:

Brass Construction: Durable - excellent in high use applications.

Brass Supply Valve: Brass screwdriver stop valve. Wall mounted.

Polished Chrome Finish: Excellent in commercial applications.

## SUGGESTED SPECIFICATION

Wall mounted brass supply valve shall feature a screwdriver stop, union and nipples. Shall feature Polished Chrome finish. Fitting shall be American Standard Model# 7544.200.