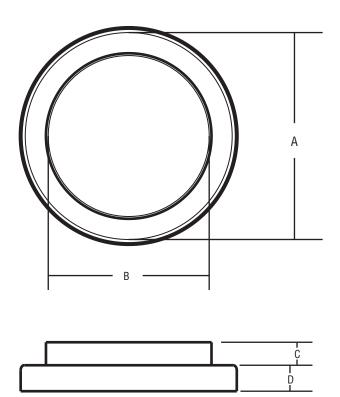

### **Model Numbers**

PF34225 PF34226

| NO.     | Α     | В     | C     | D     |
|---------|-------|-------|-------|-------|
| PF34225 | 2.37" | 1.90" | 0.47" | 0.56" |
| PF34226 | 4.50" | 3.50" | 0.47" | 0.56" |