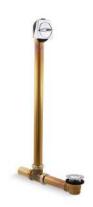

# Clearflo Bath Drain K-7166-AF

#### **Features**

- Adjustable trip lever pop-up drain.
- 8-3/4" (222 mm) x 3-11/16" (940 mm) x 20-7/8" (530 mm)

### Material

- 17-gauge brass construction.
- Brass tailpiece.

## Installation

- 1-1/2" connection.
- Above- or through-floor.