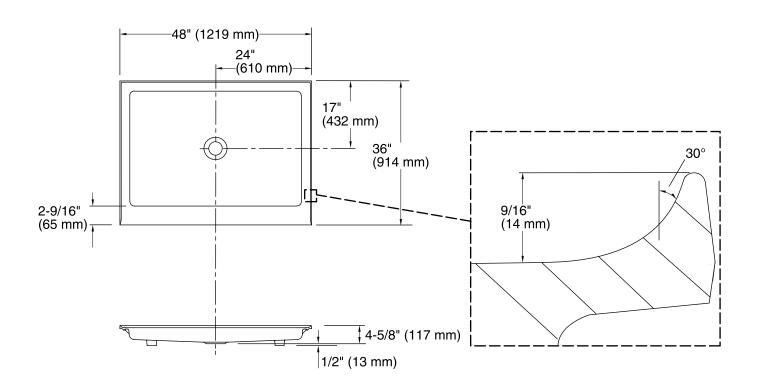

# **Technical Information**

All product dimensions are nominal.

Installation: Drop-in Drain location: Center

Drain hole diameter: 3-3/8" (86 mm)

Weight: 175 lbs (79.4 kg)

Minimum floor load: 20 lbs/ft² (97.6 kg/m²)

#### **Notes**

Measure your actual product for rough-in details. Install this product according to the installation instructions.

The dimensions are applicable for this product only and should not be used to fabricate substitute bases for shower enclosures.