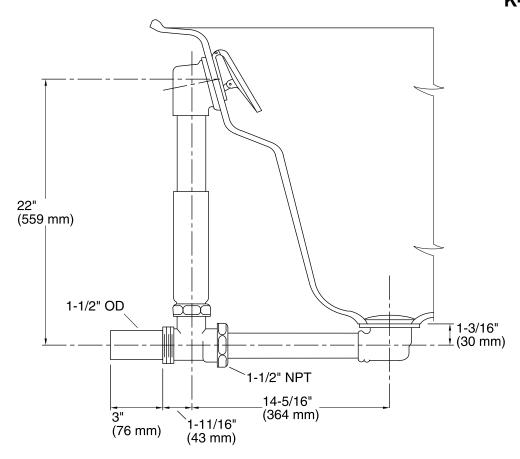

s construction.
- Brass tailpiece.
- 1-1/2" NPT connection.
- Supports both above- and through-the-floor installations.
- For use with most Tea-for-Two® 66" x 36" baths, BubbleMassage™ air baths, and whirlpools.



### Codes/Standards ASME A112.18.2/CSA B125.2

## KOHLER® Faucet Lifetime Limited Warranty

See website for detailed warranty information.

### **Available Color/Finishes**

Color tiles intended for reference only.

| Color | Code | Description              |
|-------|------|--------------------------|
|       | CP   | Polished Chrome          |
|       | SN   | Vibrant® Polished Nickel |
|       | BN   | Vibrant® Brushed Nickel  |
|       | BV   | Vibrant® Brushed Bronze  |
|       | 2BZ  | Oil-Rubbed Bronze        |





# Tea-for-Two® 1-1/2" Contoured Pop-up Drain K-7147-AF



### **Technical Information**

All product dimensions are nominal.

#### **Notes**

Install this product according to the installation guide.