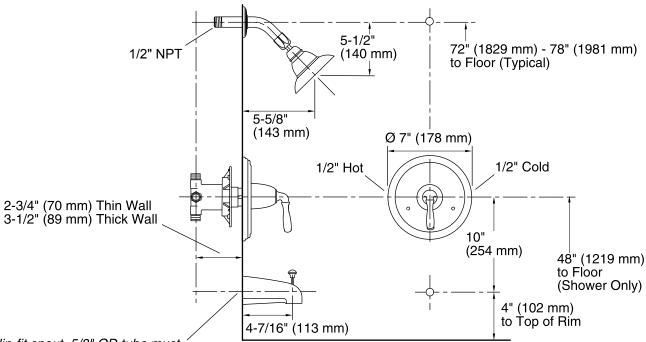

# Bath Spout Non-diverter with NPT Connection K-389

For slip-fit spout, 5/8" OD tube must extend 3-1/4" (83 mm) max beyond the finished wall.

For 1/2" NPT spout, pipe must extend 3-5/8" (92 mm) beyond the finished wall.

Complete bath and shower faucet with Rite-Temp valve and slip-fit diverter spout shown.

### **Technical Information**

All product dimensions are nominal.