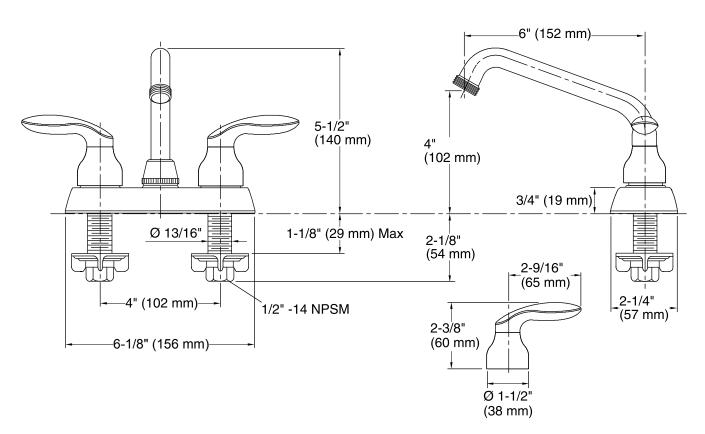

### **Technical Information**

All product dimensions are nominal. Spout reach: 6" (152 mm)

Faucet:

Flow rate: 2.2 gal/min (8.3 l/min)

Pressure: 60 psi (4.1 bar)