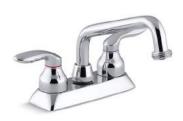

# Centerset Utility Sink Faucet K-15271-4

### **Features**

- Metal construction.
- Reversible quarter-turn washerless ceramic disc valves.
- For 4" (102 mm) centers.
- 6" (152 mm) threaded swing spout reach.
- Lever handles.
- Less drain.
- 2.2 gal/min (8.3 l/min) maximum flow rate [max at 60 psi (4.14 bar)].