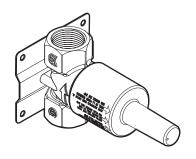

## DESCRIPTION

- Brass construction
- 3/4" IPS connections

# 3/4" Volume Control Valve

Model: \$3600

Thin Wall

Thick Wall