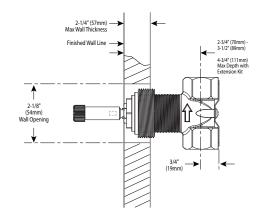

# 3/4" Volume Control Valve

Model: \$3600

Thin Wall

Thick Wall

# **CRITICAL DIMENSIONS**

(DO NOT SCALE)