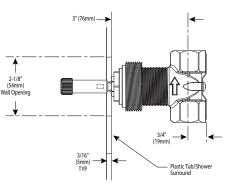

# 3/4" Volume Control Valve

Model: \$3600

Thin Wall

Thick Wall

# **CRITICAL DIMENSIONS**

(DO NOT SCALE)