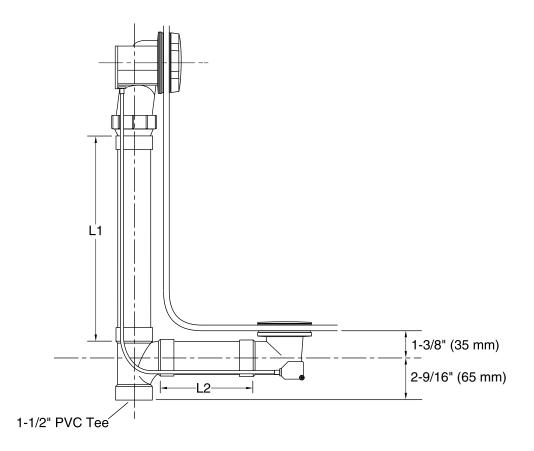

# Clearflo 27" Cable Bath Drain K-7213

## **Technical Information**

All product dimensions are nominal.

### **Notes**

Install this product according to the installation guide.

The combined length of the vertical (supplied) and horizontal (supplied) tubing after being cut for the bath installation must be equal to or less than 25" (635 mm).