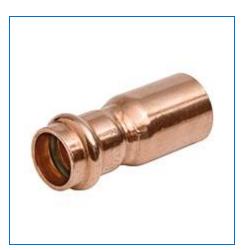

Material Number 9008305PC, PC600-2 Fitting Reducer Ftg x P – Wrot Copper - 1 x 3/4 in

NIBCO press fittings are the fastest, easiest way to join copper tubing systems. NIBCO® Press System® fittings are designed to join with seamless copper water tube in residential and commercial potable, hot, chilled and process water applications for plumbing and HVAC systems. The press fittings can also be installed underground. The NIBCO® Press System® is user friendly, quick and easy to install. When properly crimped a unique "N" witness mark is clearly visible. Please refer to NIBCO

| Specifications    | -                                      |
|-------------------|----------------------------------------|
| UPC Code          | 039923415356                           |
| Туре              | Fitting Reducer                        |
| Nominal Pipe Size | 1 x 3/4                                |
| Material          | CU Wrot Copper                         |
| Description       | PC600-2 1 X 3/4 FTG X PRESS REDUCER LD |
| Brand Name        | NIBCO® Press System®                   |
| Weight            | 0.151 lb                               |