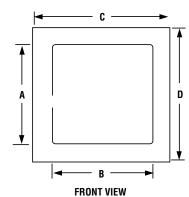

### Model Numbers

**PF910710** 6" x 9" white **PF910708** 8" x 8" white **PF91071014** 14" x 14" white

| MODEL NO.  | DOOR<br>SIZE<br>A B<br>(inch) (cm) |               | OVERALL DIMENSIONS C D (inch) (cm) |               | WALL OPENING SIZE E F (inch) (cm) |               |
|------------|------------------------------------|---------------|------------------------------------|---------------|-----------------------------------|---------------|
| PF910710   | 5.75 x 8.75                        | 14.60 x 22.22 | 8.15 x 11.14                       | 20.70 x 28.30 | 6.02 x 9.02                       | 15.29 x 22.90 |
| PF910708   | 7.75 x 7.75                        | 19.68 x 19.68 | 11 x 11                            | 27.94 x 27.94 | 7.88 x 7.88                       | 20.02 x 20.02 |
| PF91071014 | 13.75 x 13.75                      | 34.92 x 34.92 | 17 x 17                            | 43.18 x 43.18 | 13.88 x 13.88                     | 35.26 x 35.26 |