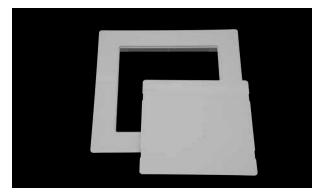

# PF9107 Access Panels

### **Product Features**

- Plastic construction (ABS material)
- 1-1/2" frame around door
- · Removable door
- · Frame is easily pressed into place
- Door and frame can be painted or wallpapered

PF910708

### Model Numbers

**PF910710** 6" x 9" white **PF910708** 8" x 8" white **PF91071014** 14" x 14" white

| MODEL NO.  | DOOR<br>SIZE<br>A B<br>(inch) (cm) |               | OVERALL DIMENSIONS C D (inch) (cm) |               | WALL OPENING SIZE E F (inch) (cm) |               |
|------------|------------------------------------|---------------|------------------------------------|---------------|-----------------------------------|---------------|
| PF910710   | 5.75 x 8.75                        | 14.60 x 22.22 | 8.15 x 11.14                       | 20.70 x 28.30 | 6.02 x 9.02                       | 15.29 x 22.90 |
| PF910708   | 7.75 x 7.75                        | 19.68 x 19.68 | 11 x 11                            | 27.94 x 27.94 | 7.88 x 7.88                       | 20.02 x 20.02 |
| PF91071014 | 13.75 x 13.75                      | 34.92 x 34.92 | 17 x 17                            | 43.18 x 43.18 | 13.88 x 13.88                     | 35.26 x 35.26 |