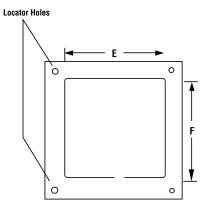

### Model Numbers

**PF910710** 6" x 9" white **PF910708** 8" x 8" white **PF91071014** 14" x 14" white

| MODEL NO.  | DOOR<br>SIZE<br>A B<br>(inch) (cm) |               | OVERALL DIMENSIONS C D (inch) (cm) |               | WALL OPENING SIZE E F (inch) (cm) |               |
|------------|------------------------------------|---------------|------------------------------------|---------------|-----------------------------------|---------------|
| PF910710   | 5.75 x 8.75                        | 14.60 x 22.22 | 8.15 x 11.14                       | 20.70 x 28.30 | 6.02 x 9.02                       | 15.29 x 22.90 |
| PF910708   | 7.75 x 7.75                        | 19.68 x 19.68 | 11 x 11                            | 27.94 x 27.94 | 7.88 x 7.88                       | 20.02 x 20.02 |
| PF91071014 | 13.75 x 13.75                      | 34.92 x 34.92 | 17 x 17                            | 43.18 x 43.18 | 13.88 x 13.88                     | 35.26 x 35.26 |

## WALL DENING SIZE

## **Product Specifications**

**REAR VIEW** 