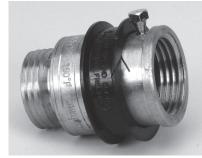

# Brass Vacuum Breaker with Manual Drain

### **Product Features**

- Prevents backflow of water from a garden hose into the public water system
- To be installed on the discharge side of the hose bibb, hydrant or faucet which is fitted with hose threads
- To be installed in accordance with the latest edition of the Uniform Plumbing Code
- Manual draining feature for freezing conditions
- Maximum Working Pressure 125 psi
- Maximum Temperature 180°F

#### **Model Numbers**

PFVBMD 3/4" Manual Drain