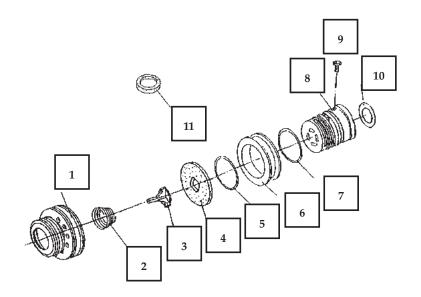

#### **Product Specifications**

| NO | PART   | PFVBMD          |
|----|--------|-----------------|
| 1  | Body   | Brass           |
| 2  | Spring | Stainless Steel |
| 3  | Lever  | Celcon          |
| 4  | Washer | Rubber          |
| 5  | Washer | NBR Rubber      |
| 6  | Gasket | Celcon          |
| 7  | Gasket | Celcon          |
| 8  | Body   | Brass           |
| 9  | Screw  | CP Steel        |
| 10 | Washer | NBR Rubber      |
| 11 | Washer | Rubber          |