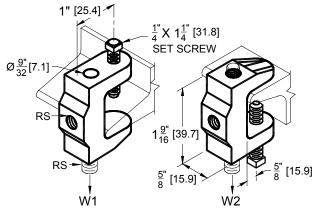

## FIGURE 7806 - Universal Beam Clamp

Maximum flange thickness of 5/8"

Finish: Zinc Material: Malleable Iron

Hanger rod not included

| Catalan Nomban | Rod Size       | Max Load (W1) |      | Max Load (W2) |      |      |
|----------------|----------------|---------------|------|---------------|------|------|
|                | Catalog Number | (RS)          | Lbs. | kN            | Lbs. | kN   |
|                | FNW7806Z       | 1/4"-20       | 100  | 0.44          | 250  | 1.11 |

Note: The threaded hole on the back side of the clamp is note load rated.