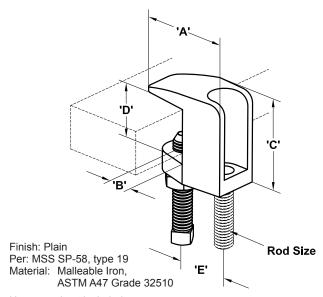

### FIGURE 7204 - Wide Mouth Beam Clamp

Hanger rod not included

| Rod Size | Α     | В     | С     | D     | Е     | Wt. (0z.) |
|----------|-------|-------|-------|-------|-------|-----------|
| 3/8"-16  | 1.63" | 0.50" | 1.88" | 1.25" | 1.06" | 7.65      |
| 1/2"-13  | 1.63" | 0.50" | 1.88" | 1.25" | 1.06" | 7.65      |
| 5/8"-11  | 2.25" | 0.75" | 2.31" | 1.25" | 1.38" | 11.25     |
| 3/4"-10  | 2.38" | 0.75" | 2.38" | 1.25" | 1.38" | 14.11     |

| Catalog Number | Finish | Rod Size | Max. Load (Lbs.) |
|----------------|--------|----------|------------------|
| FNW7204PC      | Plain  | 3/8"-16  | 400              |
| FNW7204PD      | Plain  | 1/2"-13  | 500              |
| FNW7204PE      | Plain  | 5/8"-11  | 850              |
| FNW7204PF      | Plain  | 3/4"-10  | 900              |

Note: Do not overtighten the set screw or the clamp can be damaged. The set screw should be finger tight, then given approximately an additional 1/4 to 1/3 turn. The recommended set screw torque is 5 ft-lbs (60 in-lbs).