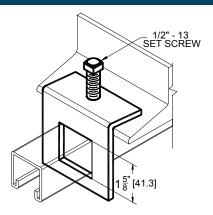

## FIGURE 7801 - Window Strut to Beam Clamp

Design load 950 Lbs [4.23 kN] when used in pairs Catalog Number: FNW7801Z