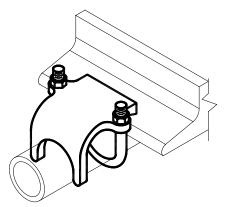

## FIGURE 7868 - Right Angle Clamp

Standard finish is hot dip galvanized

| Catalag Number | Pipe Size                  |        |  |  |
|----------------|----------------------------|--------|--|--|
| Catalog Number | Pip Inch 1/2 3/4 1 1-1/2 2 | Metric |  |  |
| FNW7868Z0050   | 1/2                        | 15     |  |  |
| FNW7868Z0075   | 3/4                        | 20     |  |  |
| FNW7868Z0100   | 1                          | 25     |  |  |
| FNW7868Z0150   | 1-1/2                      | 40     |  |  |
| FNW7868Z0200   | 2                          | 50     |  |  |