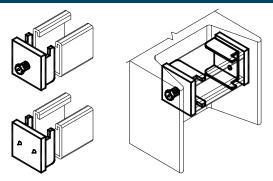

# FIGURE 7802 - Strut to Beam Spreader Caps

Includes 1 adjustable cap and 1 nonadjustable cap
Cut strut length to opening minus 1" [25mm]
Design load 500 Lbs [2.22 kN] when used as a set
Catalog Number: FNW7802Z