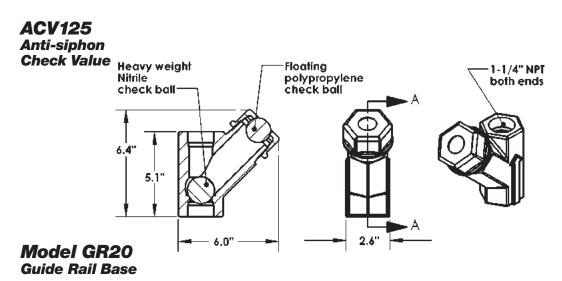

#### **Model GR20 Guide Rail Base**

- Fits Omnivore LSG-Series
   Grinder Pumps
- Heavy cast iron construction
- Single guide pipe design with auto align feature
  - 1-1/4" guide pipe female NPT
  - 1-1/4" discharge female NPT
- Powder coated for corrosion resistance
  - Heavy nitrile sealing grommets
- Includes mating flange for LSG-Series pump and upper rail support bracket, stainless steel bolts and sealing grommet (Guide rail pipe not included)

#### ACV125 Anti-siphon Check Valve

- Heavy cast iron construction
- Integrated heavy weight nitrile ball check valve
- Anti-siphon features breaks suction to prevent unwanted tank siphonage
  - 1-1/4" female NPT connection
    - 125 PSI rated

## Grinder Pump Accessories

**DIMENSIONAL DATA** 