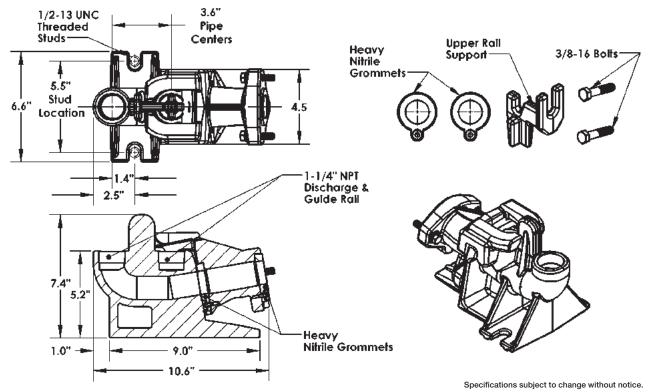

#### **Model GR20 Guide Rail Base**

- Fits Omnivore LSG-Series
   Grinder Pumps
- Heavy cast iron construction
- Single guide pipe design with auto align feature
  - 1-1/4" guide pipe female NPT
  - 1-1/4" discharge female NPT
- Powder coated for corrosion resistance
  - Heavy nitrile sealing grommets
- Includes mating flange for LSG-Series pump and upper rail support bracket, stainless steel bolts and sealing grommet (Guide rail pipe not included)

## Grinder Pump Accessories

**DIMENSIONAL DATA** 