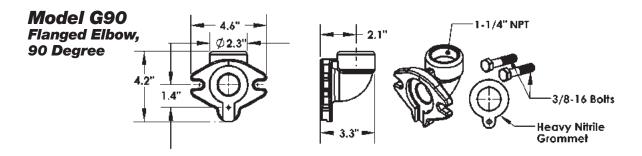

### **Model G90**Flanged Elbow, 90 Degree

- Fits Omnivore LSG-Series Grinder Pumps
- Provides vertical discharge for non-guide rail installations
  - 1-1/4" female NPT outlet
  - Heavy cast iron construction
  - Powder coated for corrosion resistance
    - Includes sealing grommet and stainless steel bolts
- Allows LSG-Series pumps to connect to some other guide rail designs

## Grinder Pump Accessories

**DIMENSIONAL DATA** 