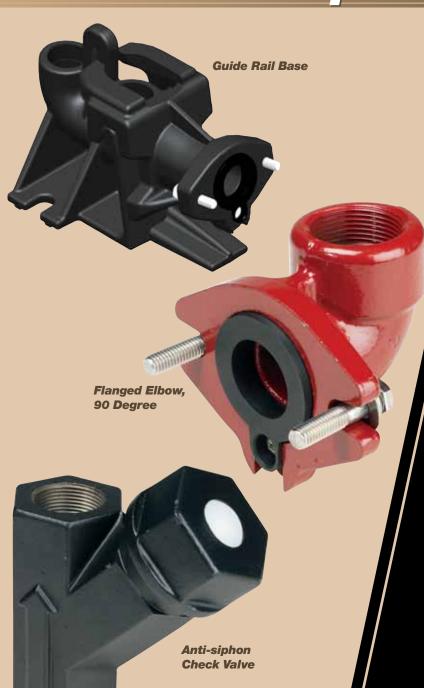

#### **Model GR20 Guide Rail Base**

- Fits Omnivore LSG-Series
   Grinder Pumps
- Heavy cast iron construction
- Single guide pipe design with auto align feature
  - 1-1/4" guide pipe female NPT
  - 1-1/4" discharge female NPT
- Powder coated for corrosion resistance
  - Heavy nitrile sealing grommets
- Includes mating flange for LSG-Series pump and upper rail support bracket, stainless steel bolts and sealing grommet (Guide rail pipe not included)

### **Model G90**Flanged Elbow, 90 Degree

- Fits Omnivore LSG-Series Grinder Pumps
- Provides vertical discharge for non-guide rail installations
  - 1-1/4" female NPT outlet
  - Heavy cast iron construction
  - Powder coated for corrosion resistance
    - Includes sealing grommet and stainless steel bolts
- Allows LSG-Series pumps to connect to some other guide rail designs

#### ACV125 Anti-siphon Check Valve

- Heavy cast iron construction
- Integrated heavy weight nitrile ball check valve
- Anti-siphon features breaks suction to prevent unwanted tank siphonage
  - 1-1/4" female NPT connection
    - 125 PSI rated