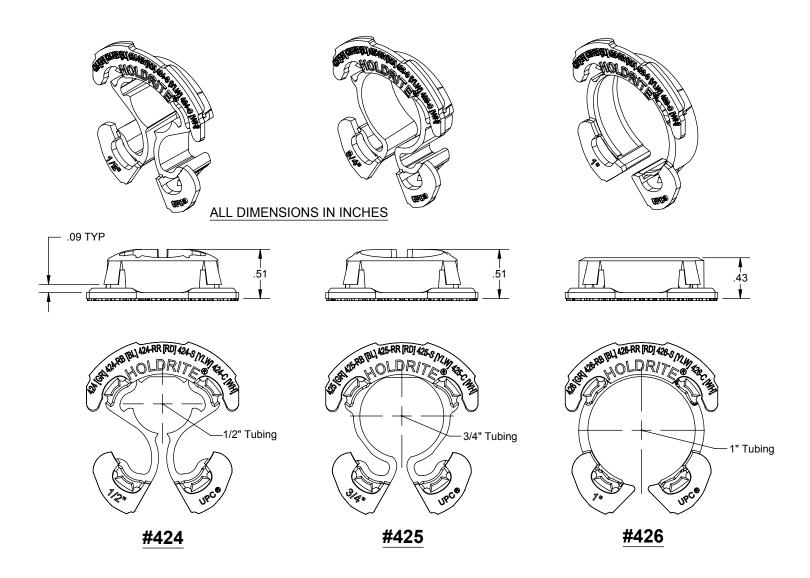

## PRODUCT SPECIFICATION DRAWING HOLDRITE® #424, #425 & #426 Inserts

For used with 1-11/32" or 1-3/8" round cut-outs in 14 to 25 gage sheet metal. Ideal for isolation of Copper, PEX or CPVC tubing.

## **Product Information:**

- Material: Polypropylene, Light Gray, UL94HB
- Temperature range: -10°F to 180°F
- UPC / IPC / IAPMO listed

| Product Submittal  |      |
|--------------------|------|
| Job Name:          |      |
| Date:              |      |
| Part Number:       | Qty: |
|                    |      |
|                    |      |
| Architect / Owner: |      |
|                    |      |
| Contractor:        |      |
|                    |      |
| Notes:             |      |
|                    |      |
|                    |      |