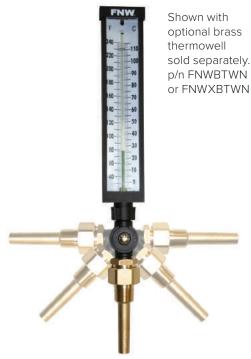

## ADJUSTABLE ANGLE THERMOMETER

The figure 9S adjustable angle thermometer is widely used in the commercial plumbing market. The thermometer is well suited for new construction, plumbing, water lines, boilers, heating, ventilation and air conditioning applications.

## **FEATURES**

- Dual scale (°F and °C)
- +/- 1% Accuracy
- Adjustable in 20 positions over 180°
- 360° Case rotation
- 3.5" (90mm) Stem
- · Glass organic non-mercury filled tube (green kerosene)
- Graphite-filled bulb chamber for maximum heat conduction
- 9" Valox® case\*
- · Glass lens
- 1-1/4"-18 UNEF Brass swivel nut connection
- -40°F to 330°F (-40°C to 150°C) Process temperature limit
- IP54 Enclosure rating
- · CAN/CGSB 14.4-M88 compliant
- ASME B40.200, ASTM E1 (E2251) compliant