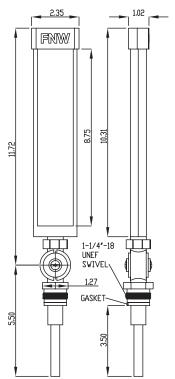

## **FEATURES**

- Dual scale (°F and °C)
- +/- 1% Accuracy
- Adjustable in 20 positions over 180°
- 360° Case rotation
- 3.5" (90mm) Stem
- · Glass organic non-mercury filled tube (green kerosene)
- Graphite-filled bulb chamber for maximum heat conduction
- 9" Valox® case\*
- · Glass lens
- 1-1/4"-18 UNEF Brass swivel nut connection
- -40°F to 330°F (-40°C to 150°C) Process temperature limit
- IP54 Enclosure rating
- · CAN/CGSB 14.4-M88 compliant
- ASME B40.200, ASTM E1 (E2251) compliant

#### **SPECIFICATIONS**

| Range (°F) | Gradations | Stem Length | Scale Size |
|------------|------------|-------------|------------|
| 0 to 120   | 1°         | 3-1/2"      | 9"         |
| 0 to 160   | 2°         | 3-1/2"      | 9"         |
| 30 to 240  | 2°         | 3-1/2"      | 9"         |