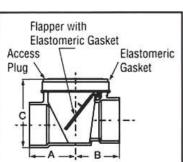

### **PRODUCT FEATURES**

- Available in PVC or ABS
- Neoprene O-Ring

Valve Only

• Sockets/ Hubs are DWV (Sch. 40) size

| ABS Part No. | PVC Part No. | Size | А        | В        | C       |
|--------------|--------------|------|----------|----------|---------|
| PF42914      | PF42849      | 2"   | 2-7/16"  | 2-1/16"  | 3-7/8"  |
| PF42915      | PF42852      | 3"   | 3-7/8"   | 3-1/2"   | 6"      |
| PF42916      | PF42853      | 4"   | 5-3/8"   | 5-3/8"   | 6-3/4"  |
| PF42917      | PF42854      | 6"   | 7-11/16" | 7-11/16" | 10-1/8" |

### Valve with Sleeve

| ABS Part No. | PVC Part No. | Size | А       | В       | С      | D   | E      |
|--------------|--------------|------|---------|---------|--------|-----|--------|
| N/A          | PF42849WS    | 2"   | 2-7/16" | 2-1/16" | 3-7/8" | 16" | 4"     |
| PF42915WS    | PF42852WS    | 3"   | 3-7/8"  | 3-1/2"  | 6"     | 16" | 5"     |
| PF42916WS    | PF42853WS    | 4"   | 5-3/8"  | 5-3/8"  | 6-3/4" | 16" | 7-3/4" |