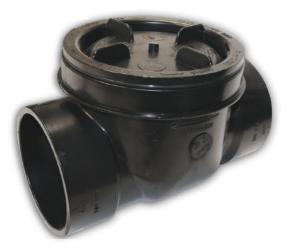

# **Backwater Valves**

### **PRODUCT FEATURES**

- Available in PVC or ABS
- Neoprene O-Ring

Valve Only

• Sockets/ Hubs are DWV (Sch. 40) size

| ABS Part No. | PVC Part No. | Size | А        | В        | C       |
|--------------|--------------|------|----------|----------|---------|
| PF42914      | PF42849      | 2"   | 2-7/16"  | 2-1/16"  | 3-7/8"  |
| PF42915      | PF42852      | 3"   | 3-7/8"   | 3-1/2"   | 6"      |
| PF42916      | PF42853      | 4"   | 5-3/8"   | 5-3/8"   | 6-3/4"  |
| PF42917      | PF42854      | 6"   | 7-11/16" | 7-11/16" | 10-1/8" |