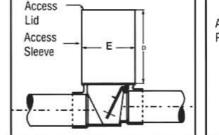

### Valve with Sleeve

| ABS Part No. | PVC Part No. | Size | А       | В       | С      | D   | E      |
|--------------|--------------|------|---------|---------|--------|-----|--------|
| N/A          | PF42849WS    | 2"   | 2-7/16" | 2-1/16" | 3-7/8" | 16" | 4"     |
| PF42915WS    | PF42852WS    | 3"   | 3-7/8"  | 3-1/2"  | 6"     | 16" | 5"     |
| PF42916WS    | PF42853WS    | 4"   | 5-3/8"  | 5-3/8"  | 6-3/4" | 16" | 7-3/4" |

## Backwater Valve with 16" access sleeve kit

• Allows easy access to valve.