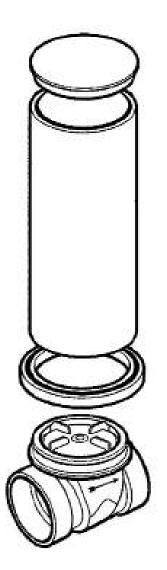

## Backwater Valve with 16" access sleeve kit

• Allows easy access to valve.

## **Backwater Valve Sleeve Kit**

- Kit includes adapter ring for the sleeve and a lid for SDR pipe.
- Kit allows contractors to utilize SDR pipe to cut a custom length sleeve.

The chart below outlines the nominal diameter of sewer pipe required for the Backwater Valve Sleeve Kits: