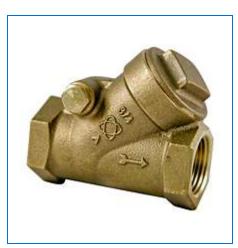

Material Number NL740XA, T-413-Y-LF - Check Valve - Lead-Free\*, PTFE Seat Disc, Threaded

The NIBCO® check valve features a screw-in bonnet for accessibility to repair or replace parts. Swing check valves may be installed in horizontal positions (or vertical with flow moving up). Please refer to NIBCO technical data sheets, chemical resistance guides and catalogs for engineering and installation information. Choose NIBCO® valves for the most specified, versatile and economical valve option in commercial and residential applications. NIBCO® valves are backed by the NIBCO INC. 5-year 1

| Specifications       | -                                      |
|----------------------|----------------------------------------|
| UPC Code             | 039923310019                           |
| Valve Size           | 1 in                                   |
| Material             | Lead Free Silicon Bronze               |
| Description          | T413Y-LF 1 THD 200 CWP CHECK PTFE DISC |
| Turns / Operation    | Non-Manual                             |
| Туре                 | Horizontal Swing                       |
| Seat / Seal Material | PTFE                                   |
| Weight               | 1.460 lb                               |