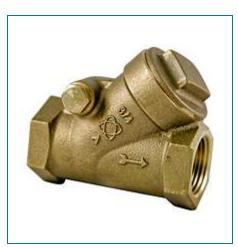

Material Number NL740XB, T-413-Y-LF - Check Valve - Lead-Free\*, PTFE Seat Disc, Threaded

The NIBCO® check valve features a screw-in bonnet for accessibility to repair or replace parts. Swing check valves may be installed in horizontal positions (or vertical with flow moving up). Please refer to NIBCO technical data sheets, chemical resistance guides and catalogs for engineering and installation information. Choose NIBCO® valves for the most specified, versatile and economical valve option in commercial and residential applications. NIBCO® valves are backed by the NIBCO INC. 5-year 1

| Specifications       | -                                       |
|----------------------|-----------------------------------------|
| UPC Code             | 039923310026                            |
| Valve Size           | 1 1/4 in                                |
| Material             | Lead Free Silicon Bronze                |
| Description          | T413Y-LF 11/4 THD 200 CWP CHK PTFE DISC |
| Turns / Operation    | Non-Manual                              |
| Туре                 | Horizontal Swing                        |
| Seat / Seal Material | PTFE                                    |
| Weight               | 2.170 lb                                |