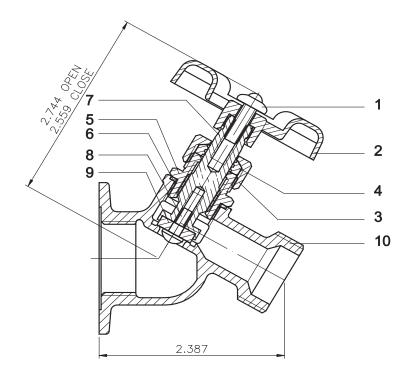

#### **Model Numbers**

**PF111FC** 3/4" FIP x 3/4" HOSE SILL **PF119DC** 1/2" FIP x 3/4" HOSE SILL

PF111FC

| No. | Part Name | Material   | QTY |
|-----|-----------|------------|-----|
| 1   | Screw     | Stainless  | 1   |
| 2   | Handle    | Zinc       | 1   |
| 3   | Nut       | Brass      | 1   |
| 4   | Packing   | NBR        | 1   |
| 5   | Bonnet    | Brass      | 1   |
| 6   | Washer    | Vulcanized | 1   |
| 7   | Stem      | Brass      | 1   |
| 8   | Seat      | NBR        | 1   |
| 9   | Screw     | Stainless  | 1   |
| 10  | Body      | Bronze     | 1   |