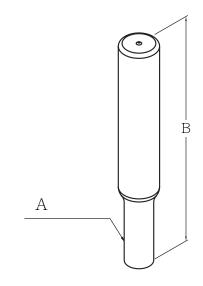

## **Product Specifications**

Temperature Range: 33°F to 180°F Max. Working Pressure: 350psi ASSE 1010-2004 IAMPO Listed (cUPC) Certified to NSF 372 requirements

| Model Numbers | А                      | В                |
|---------------|------------------------|------------------|
| PFXWHASD      | 1/2" Copper Male Sweat | 4-3/4" (120.6mm) |