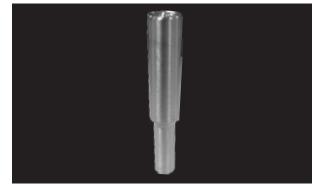

## LF 1/2" Straight Water Hammer Arrestor

## **Product Features**

- · For single fixture use
- Helps to eliminate shock waves generated in piping systems by sudden on/off changes in flow
- Polypropylene Piston
- AA arrestors are suitable for 1-3 fixture units
- May be installed at any angle.
- To function more effectively, please install within 6 feet of the fixture the arrestor is servicing.
- Approved for installation with no access panels required.

## **Product Specifications**

Temperature Range: 33°F to 180°F Max. Working Pressure: 350psi ASSE 1010-2004 IAMPO Listed (cUPC) Certified to NSF 372 requirements

| Model Numbers | А                      | В                |
|---------------|------------------------|------------------|
| PFXWHASD      | 1/2" Copper Male Sweat | 4-3/4" (120.6mm) |