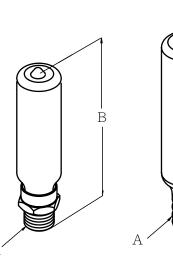

## **Product Specifications**

Temperature Range: 33°F to 180°F Max. Working Pressure: 350psi ASSE 1010-2004 IAMPO Listed (cUPC) Certified to NSF 372 requirements

| Model Numbers | А              | В                |
|---------------|----------------|------------------|
| PFXWHATD      | 1/2"-14NPT     | 3-5/8" (92.1mm)  |
| PFXWHAPD      | 1/2" F1807 PEX | 4-1/8" (104.8mm) |
| PFXWHAPPD     | 1/2" F1960 PEX | 4-1/8" (104.8mm) |

#### PFXWHATD

PROFLO.

**PFXWHATD** 

PFXWHAPD