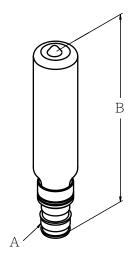

## **Product Specifications**

Temperature Range: 33°F to 180°F Max. Working Pressure: 350psi ASSE 1010-2004 IAMPO Listed (cUPC) Certified to NSF 372 requirements

| Model Numbers | А              | В                |
|---------------|----------------|------------------|
| PFXWHATD      | 1/2"-14NPT     | 3-5/8" (92.1mm)  |
| PFXWHAPD      | 1/2" F1807 PEX | 4-1/8" (104.8mm) |
| PFXWHAPPD     | 1/2" F1960 PEX | 4-1/8" (104.8mm) |

### PFXWHAPPD