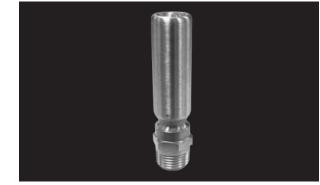

# *LF 1/2" Straight Water Hammer Arrestor*

## **Product Features**

- · For single fixture use
- Helps to eliminate shock waves generated in piping systems by sudden on/off changes in flow
- Polypropylene Piston
- AA arrestors are suitable for 1-3 fixture units
- May be installed at any angle.
- To function more effectively, please install within 6 feet of the fixture the arrestor is servicing.
- Approved for installation with no access panels required.

## **Product Specifications**

Temperature Range: 33°F to 180°F Max. Working Pressure: 350psi ASSE 1010-2004 IAMPO Listed (cUPC) Certified to NSF 372 requirements

| Model Numbers | А              | В                |
|---------------|----------------|------------------|
| PFXWHATD      | 1/2"-14NPT     | 3-5/8" (92.1mm)  |
| PFXWHAPD      | 1/2" F1807 PEX | 4-1/8" (104.8mm) |
| PFXWHAPPD     | 1/2" F1960 PEX | 4-1/8" (104.8mm) |