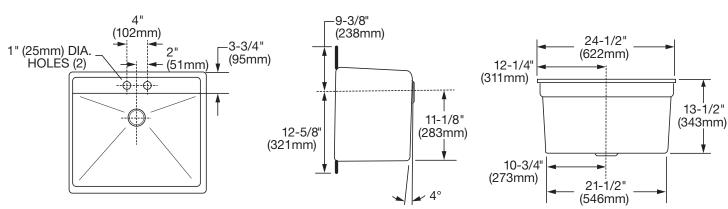

### **Product Features**

- Created from Sheet Molding Compound (SMC)—a plastic composite containing filler, fire retardant, thickener and mold release that have been mixed and molded under extreme heat and pressure, creating a laundry tub with unparalleled strength.
- Available in white only
- Drain size: 1-1/2"
- Inside dimensions: 22-1/8" x 17" x 12-3/4"
- Self-rimming design
- Internal basin depth: 13"
- Replacement drain: PFLTDRAIN

#### Model Number

PFLT2522D 24-1/2" x 22" Drop-in Laundry Sink

## **Product Specifications**

PFLT2522D