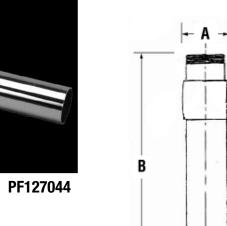

| ✓ For Submittal Model Number |          | Description                     | Size        | Finish |
|------------------------------|----------|---------------------------------|-------------|--------|
|                              | PF127033 | Semi-Cast Trap Primer Tailpiece | <b>1</b> ¼" | СР     |
|                              | PF127044 | Semi-Cast Trap Primer Tailpiece | 1½"         | СР     |

|   | Parts            | PF127033            | PF127044            |  |  |
|---|------------------|---------------------|---------------------|--|--|
| Α | Inlet            | 1¼" Fine Thread     | 1½" Direct Connect  |  |  |
| В | Height           | 6"                  | 8"                  |  |  |
| С | Outlet           | 11/4" Slip fit      | 1½" Slip fit        |  |  |
| D | Tailpiece        | 5/8" OD Compression | 5/8" OD Compression |  |  |
|   |                  |                     |                     |  |  |
|   | Parts Name       | PF127033            | PF127044            |  |  |
| 1 | Sink Tailpiece   | N/A                 | Brass               |  |  |
| 2 | Slip Nut         | N/A                 | Brass               |  |  |
| 3 | Body             | Brass               | Brass               |  |  |
| 4 | Compression Ring | Brass               | Brass               |  |  |
| 5 | Compression Nut  | Brass               | Brass               |  |  |
| 6 | Tube             | Brass               | Brass               |  |  |