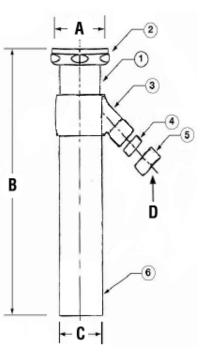

|   | Parts            | PF127033            | PF127044            |  |  |
|---|------------------|---------------------|---------------------|--|--|
| Α | Inlet            | 1¼" Fine Thread     | 1½" Direct Connect  |  |  |
| В | Height           | 6"                  | 8"                  |  |  |
| С | Outlet           | 11/4" Slip fit      | 1½" Slip fit        |  |  |
| D | Tailpiece        | 5/8" OD Compression | 5/8" OD Compression |  |  |
|   |                  |                     |                     |  |  |
|   | Parts Name       | PF127033            | PF127044            |  |  |
| 1 | Sink Tailpiece   | N/A                 | Brass               |  |  |
| 2 | Slip Nut         | N/A                 | Brass               |  |  |
| 3 | Body             | Brass               | Brass               |  |  |
| 4 | Compression Ring | Brass               | Brass               |  |  |
| 5 | Compression Nut  | Brass               | Brass               |  |  |
| 6 | Tube             | Brass               | Brass               |  |  |