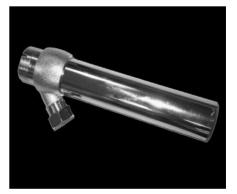

## PF127033 / PF127044 Semi-Cast Trap Primer Tailpiece

Product FeaturesSemi-Cast Trap Primer Tailpiece

- 17 Gauge tubular chrome plated brass tube
- For Installation under Sink / Lavatory
- Replenishes water in floor drain traps to prevent the escape of sewer gases
- 5/8" OD Compression branch connection
- Complies with ASME A112.18.2-2011/CSA B125.2-11

| ✓ For Submittal Model Number |          | Description                     | Size        | Finish |
|------------------------------|----------|---------------------------------|-------------|--------|
|                              | PF127033 | Semi-Cast Trap Primer Tailpiece | <b>1</b> ¼" | СР     |
|                              | PF127044 | Semi-Cast Trap Primer Tailpiece | 1½"         | СР     |