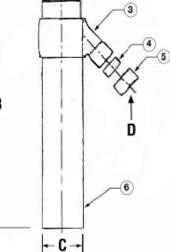

|   | Parts            | PF127033            | PF127044            |  |  |
|---|------------------|---------------------|---------------------|--|--|
| Α | Inlet            | 1¼" Fine Thread     | 1½" Direct Connect  |  |  |
| В | Height           | 6"                  | 8"                  |  |  |
| С | Outlet           | 11/4" Slip fit      | 1½" Slip fit        |  |  |
| D | Tailpiece        | 5/8" OD Compression | 5/8" OD Compression |  |  |
|   |                  |                     |                     |  |  |
|   | Parts Name       | PF127033            | PF127044            |  |  |
| 1 | Sink Tailpiece   | N/A                 | Brass               |  |  |
| 2 | Slip Nut         | N/A                 | Brass               |  |  |
| 3 | Body             | Brass               | Brass               |  |  |
| 4 | Compression Ring | Brass               | Brass               |  |  |
| 5 | Compression Nut  | Brass               | Brass               |  |  |
| 6 | Tube             | Brass               | Brass               |  |  |