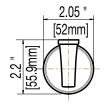

## **Product Specifications**

**Tissue Holder** 

[84.5mm] 3.32 "

Robe Hook

Warranty and Codes

This product comes complete with installation, operating, care and maintenance instructions.PROFLO faucets carry a consumer limited lifetime warranty.