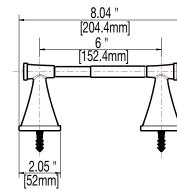

## Model Numbers

CP polished chrome BN brushed nickel ORB oil rubbed bronze

PROFLO.

**PF2831CP** 

**PF2851CP** 

## **Product Specifications**

**Tissue Holder** 

[84.5mm] 3.32 "

Robe Hook

Warranty and Codes

This product comes complete with installation, operating, care and maintenance instructions.PROFLO faucets carry a consumer limited lifetime warranty.