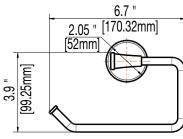

## **Product Specifications**

**Tissue Holder** 

[84.5mm] 3.32 "

Robe Hook

Warranty and Codes

This product comes complete with installation, operating, care and maintenance instructions.PROFLO faucets carry a consumer limited lifetime warranty.