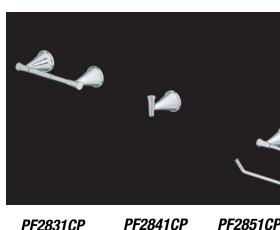

## 28 SERIES **BATH ACCESSORIES**

- · Zinc alloy die-cast posts
- Metal bars and rings
- Mounting hardware included
- Available accessories below:
- Tissue holder PF2831
- Towel ring PF2851
- Robe hook PF2841
- Meets ANSI:A112.18.1M
- cUPC/IAPMO Listed

## Model Numbers

CP polished chrome BN brushed nickel ORB oil rubbed bronze

PROFLO.

**PF2831CP** 

**PF2851CP** 