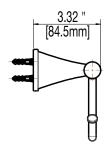

## **Product Specifications**

**Tissue Holder** 

[84.5mm] 3.32 "

Robe Hook

Warranty and Codes

This product comes complete with installation, operating, care and maintenance instructions.PROFLO faucets carry a consumer limited lifetime warranty.