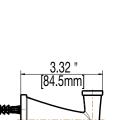

## **Product Specifications**

**Tissue Holder** 

[84.5mm] 3.32 "

Robe Hook

Warranty and Codes

This product comes complete with installation, operating, care and maintenance instructions.PROFLO faucets carry a consumer limited lifetime warranty.