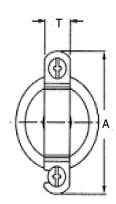

## **Product Specifications**

| Ferguson<br># | TUBE SIZE | D<br>TUBE<br>O.D. | SPECIFICATION DATA |         |       |         |     |
|---------------|-----------|-------------------|--------------------|---------|-------|---------|-----|
|               |           |                   | Α                  | В       | С     | Н       | T   |
| PFBHD         | 1/2"      | 0.625             | 2 3/16             | 1 9/16  | 1 5/8 | 1 1/16  | 1/2 |
| PFBHF         | 3/4"      | 0.875             | 2 3/8              | 1 3/4   | 1 5/8 | 1 3/16  | 1/2 |
| PFBHG         | 1"        | 1.125             | 2 7/16             | 1 7/8   | 1 5/8 | 1 5/16  | 1/2 |
| PFBHH         | 1-1/4"    | 1.375             | 2 11/16            | 2 1/8   | 1 5/8 | 1 7/16  | 1/2 |
| PFBHJ         | 1-1/2"    | 1.625             | 3 1/16             | 2 7/16  | 1 5/8 | 1 9/16  | 1/2 |
| PFBHK         | 2"        | 2.125             | 3 7/16             | 2 13/16 | 1 5/8 | 1 13/16 | 1/2 |