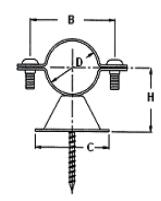

## **Product Specifications**

| Ferguson<br># | TUBE SIZE | D<br>TUBE<br>O.D. | SPECIFICATION DATA |         |       |         |     |
|---------------|-----------|-------------------|--------------------|---------|-------|---------|-----|
|               |           |                   | Α                  | В       | С     | Н       | T   |
| PFBHD         | 1/2"      | 0.625             | 2 3/16             | 1 9/16  | 1 5/8 | 1 1/16  | 1/2 |
| PFBHF         | 3/4"      | 0.875             | 2 3/8              | 1 3/4   | 1 5/8 | 1 3/16  | 1/2 |
| PFBHG         | 1"        | 1.125             | 2 7/16             | 1 7/8   | 1 5/8 | 1 5/16  | 1/2 |
| PFBHH         | 1-1/4"    | 1.375             | 2 11/16            | 2 1/8   | 1 5/8 | 1 7/16  | 1/2 |
| PFBHJ         | 1-1/2"    | 1.625             | 3 1/16             | 2 7/16  | 1 5/8 | 1 9/16  | 1/2 |
| PFBHK         | 2"        | 2.125             | 3 7/16             | 2 13/16 | 1 5/8 | 1 13/16 | 1/2 |