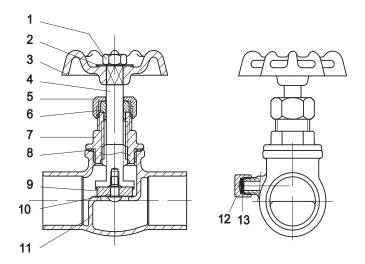

PFX60SDC

| No. | Part Name     | Material         |  |  |
|-----|---------------|------------------|--|--|
| 1   | Wheel Nut     | Steel            |  |  |
| 2   | Name Plate    | Aluminum         |  |  |
| 3   | Hand Wheel    | Cast Iron        |  |  |
| 4   | Stem          | LF Brass         |  |  |
| 5   | Packing Nut   | Brass            |  |  |
| 6   | Gland Packing | NBR              |  |  |
| 7   | Bonnet        | LF Brass         |  |  |
| 8   | Gasket        | Vulcanized Fiber |  |  |
| 9   | Seat Packing  | NBR              |  |  |
| 10  | Seat Screw    | LF Brass         |  |  |
| 11  | Body          | LF Brass         |  |  |
| 12  | Drain Cap     | Brass            |  |  |
| 13  | Drain Packing | NBR              |  |  |