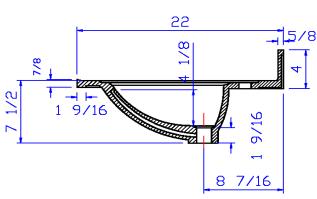

#### **Specifications**

Material Content: Cultured Marble (Stone filler, Resin and Gel coat)

Back splash: Integrated, 4" high, 5/8" thick
Faucet Holes: 3x D1-1/4" holes, 4" center mount

Overflow Hole with, D 9/16"

Drain Hole with, D 1 -11/16"

Water Depth 4- 1/8"

**Bowl** 16- 15/16" width, 11-5/18" depth

Color: Solid White / White on White / White on Bone

### **Dimensions**

| Tolerance |       |       |  |  |  |
|-----------|-------|-------|--|--|--|
|           | +     | •     |  |  |  |
| Length    | 0     | 7/16" |  |  |  |
| Width     | 0     | 1/4"  |  |  |  |
| Thickness | 1/16" | 1/16" |  |  |  |