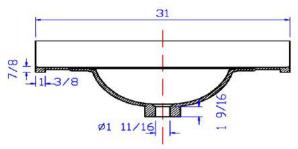

#### **Specifications**

Material Content: Cultured Marble (Stone filler, Resin and Gel coat)

Back splash: Integrated, 4" high, 5/8" thick
Faucet Holes: 3x D1-1/4" holes, 4" center mount

Overflow Hole with, D 9/16"

Drain Hole with, D 1 -11/16"

Water Depth 4- 1/8"

**Bowl** 16- 15/16" width, 11-5/18" depth

Color: Solid White / White on White / White on Bone

### **Dimensions**

| Tolerance |       |       |  |  |  |
|-----------|-------|-------|--|--|--|
|           | +     | •     |  |  |  |
| Length    | 0     | 7/16" |  |  |  |
| Width     | 0     | 1/4"  |  |  |  |
| Thickness | 1/16" | 1/16" |  |  |  |