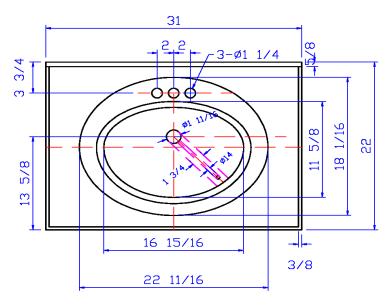

#### **Specifications**

Material Content: Cultured Marble (Stone filler, Resin and Gel coat)

Back splash: Integrated, 4" high, 5/8" thick
Faucet Holes: 3x D1-1/4" holes, 4" center mount

Overflow Hole with, D 9/16"

Drain Hole with, D 1 -11/16"

Water Depth 4- 1/8"

**Bowl** 16- 15/16" width, 11-5/18" depth

Color: Solid White / White on White / White on Bone

### **Dimensions**

| Tolerance |       |       |  |  |  |
|-----------|-------|-------|--|--|--|
|           | +     | •     |  |  |  |
| Length    | 0     | 7/16" |  |  |  |
| Width     | 0     | 1/4"  |  |  |  |
| Thickness | 1/16" | 1/16" |  |  |  |