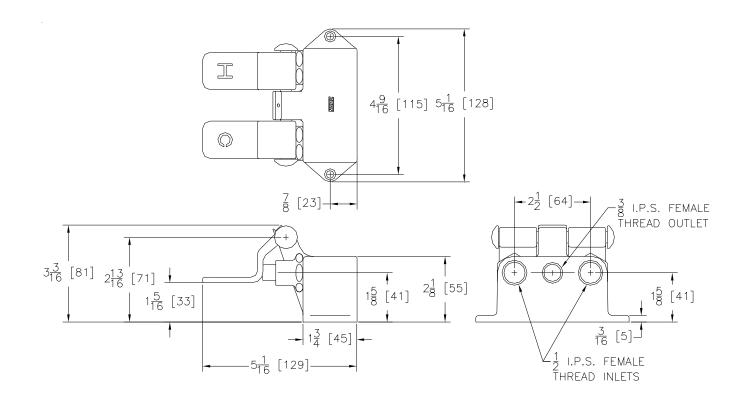

## Engineering Specifications: Zurn AquaSpec®Z85500-XL

Polished chrome-plated brass floor-mounted, self-closing double pedal mixing valve. Two 1/2" I.P.S. female back inlets and one 3/8" I.P.S. female back outlet.

Note: All dimensions are for reference only. Do not use for pre-plumbing