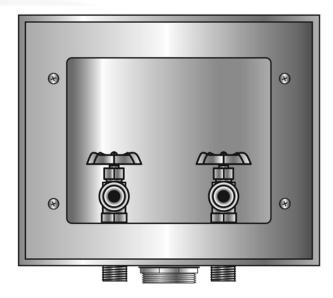

### **SPECIFICATIONS**

Furnish and install recessed Guy Gray washing machine outlet box. Washing Machine outlet box shall be furnished with 1/2" MIP/Sweat connection valves and a 2" Threaded drain fitting and locknut. Unit shall be Guy Gray product code 82032 as manufactured by IPS Corporation in Collierville, TN.

#### MODEL# DESCRIPTION

Galvanized Center Drain WMOB with 1/2" MIP/Sweat Conx-2" Threaded Drain

Think Outside the Box with the IPS Family of Professional Brands

> WATERCTITE WELD-ON. GUV GRAY, TESTOTITE''' STUDOR: **BTRUEBRO**: