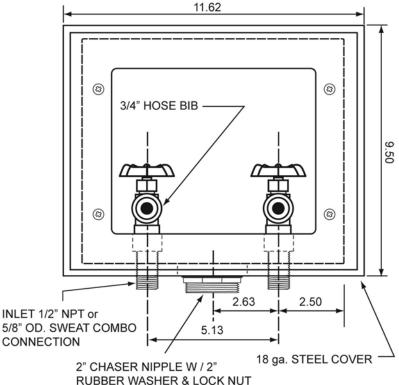

### **SPECIFICATIONS**

Furnish and install recessed Guy Gray washing machine outlet box. Washing Machine outlet box shall be furnished with 1/2" MIP/Sweat connection valves and a 2" Threaded drain fitting and locknut. Unit shall be Guy Gray product code 82032 as manufactured by IPS Corporation in Collierville, TN.

#### MODEL# DESCRIPTION

Galvanized Center Drain WMOB with 1/2" MIP/Sweat Conx-2" Threaded Drain

Think Outside the Box with the IPS Family of Professional Brands

> WATERCTITE WELD-ON. GUV GRAY, TESTOTITE''' STUDOR: **BTRUEBRO**: