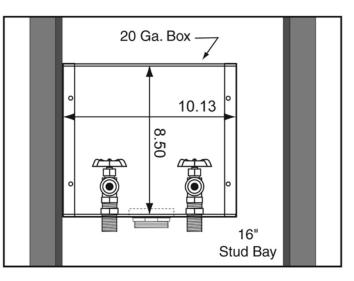

### **SPECIFICATIONS**

Furnish and install recessed Guy Gray washing machine outlet box. Washing Machine outlet box shall be furnished with 1/2" MIP/Sweat connection valves and a 2" Threaded drain fitting and locknut. Unit shall be Guy Gray product code 82032 as manufactured by IPS Corporation in Collierville, TN.

#### MODEL# DESCRIPTION

Galvanized Center Drain WMOB with 1/2" MIP/Sweat Conx-2" Threaded Drain

Think Outside the Box with the IPS Family of Professional Brands

> WATERCTITE WELD-ON. GUV GRAY, TESTOTITE''' STUDOR: **BTRUEBRO**: