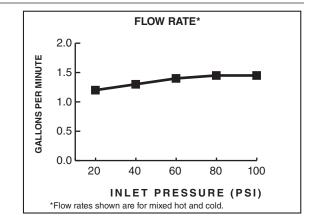

### **GENERAL DESCRIPTION:**

All metal body. Metal Lever handle. Washerless 35mm ceramic disc valve cartridge with integral hot limit safety stop. Braided flexible supply hoses with 3/8" compression connectors. 20 inch (500mm) long flexible stainless steel drain cable is pre-assembled to spout. Metal Speed Connect<sup>®</sup> drain body with 1-1/4 inch (32mm) tail piece. 1.5 gpm/5.7L/min. maximum flow rate. Fitting can be mounted on 4" centers using optional escutcheon (2000.102P) or single hole mounting method.