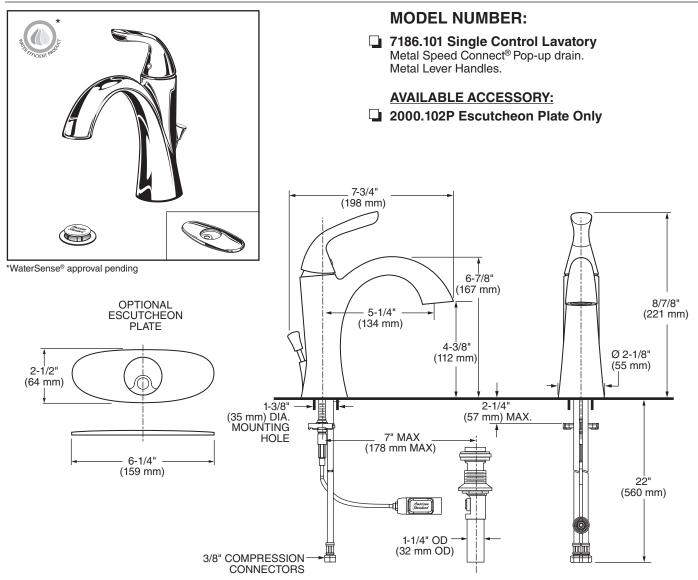

## FLUENT<sup>™</sup> SINGLE CONTROL LAVATORY FAUCET

### **GENERAL DESCRIPTION:**

All metal body. Metal Lever handle. Washerless 35mm ceramic disc valve cartridge with integral hot limit safety stop. Braided flexible supply hoses with 3/8" compression connectors. 20 inch (500mm) long flexible stainless steel drain cable is pre-assembled to spout. Metal Speed Connect<sup>®</sup> drain body with 1-1/4 inch (32mm) tail piece. 1.5 gpm/5.7L/min. maximum flow rate. Fitting can be mounted on 4" centers using optional escutcheon (2000.102P) or single hole mounting method.

### SUGGESTED SPECIFICATION:

Single control lavatory faucet shall feature a brass swivel spout and metal lever handle. Shall also feature washerless ceramic disc valve cartridge. Shall also feature a metal drain body with stainless steel cable actuation. Fitting shall be American Standard Model # 7186.101.\_\_\_\_.

# **CODES AND STANDARDS**

These products meet or exceed the following codes and standards:

ANSI A117.1 ASME A112.18.1 NSF 61/Section 9 and Annex G CSA B 125.1

|           |                                                                                                    | Finish Options     |                         |                          |
|-----------|----------------------------------------------------------------------------------------------------|--------------------|-------------------------|--------------------------|
| Product   |                                                                                                    | Polished<br>Chrome | Oil<br>Rubbed<br>Bronze | Satin<br>Nickel<br>(PVD) |
| Number    | Description                                                                                        | 002                | 224                     | 295                      |
| 7186.101  | Fluent <sup>™</sup> single control lavatory faucet. Metal Speed Connect <sup>®</sup> pop-up drain. |                    |                         |                          |
| 2000.102P | Optional Escutcheon Plate Only (For Mounting on 4" Centers)                                        |                    |                         |                          |