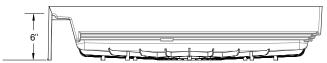

#### **DIMENSIONS**

| Specifications                  | inches (mm)           |  |  |
|---------------------------------|-----------------------|--|--|
| Width: Overall / Net            | 36 (915)              |  |  |
| Depth: Overall / Net            | 36 (915)              |  |  |
| Height: Overall / Net           | 7 (180) / 6 (150)     |  |  |
| Enclosure Opening               | -                     |  |  |
| Skirt Height                    | 6 (150)               |  |  |
| Drain Rough-In (from Back Wall) | 17 ½ (445)            |  |  |
| Drain Rough-In (from Side Wall) | 18 (455)              |  |  |
| Drain: Diameter / Clearance     | 3 1/4 (85) / 3/8 (10) |  |  |