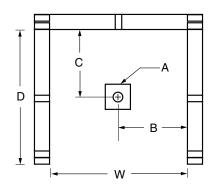

### FRAMING DIMENSIONS inches (mm)

| Туре   | <b>D</b><br>Depth | <b>W</b><br>Width | <b>H</b><br>Height | А       | В        | С          |
|--------|-------------------|-------------------|--------------------|---------|----------|------------|
| Alcove | 36<br>(915)       | 36<br>(915)       | -                  | Box Out | 18 (455) | 17 ½ (445) |