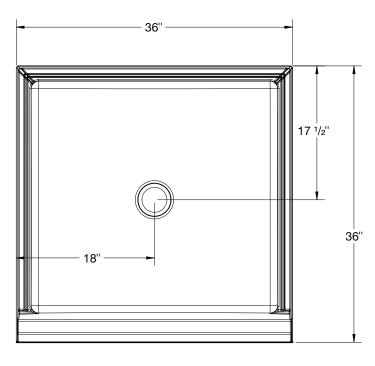

#### **DIMENSIONS**

| Specifications                  | inches (mm)           |  |  |
|---------------------------------|-----------------------|--|--|
| Width: Overall / Net            | 36 (915)              |  |  |
| Depth: Overall / Net            | 36 (915)              |  |  |
| Height: Overall / Net           | 7 (180) / 6 (150)     |  |  |
| Enclosure Opening               | -                     |  |  |
| Skirt Height                    | 6 (150)               |  |  |
| Drain Rough-In (from Back Wall) | 17 ½ (445)            |  |  |
| Drain Rough-In (from Side Wall) | 18 (455)              |  |  |
| Drain: Diameter / Clearance     | 3 1/4 (85) / 3/8 (10) |  |  |