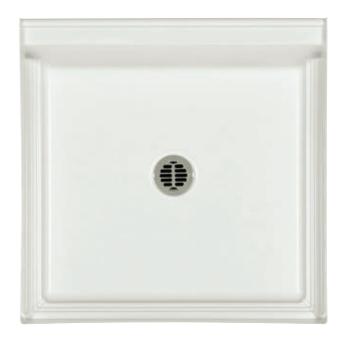

### **FEATURES**

- Shower pan
- Slip-resistant, textured bottom
- Extended tiling flange (3T)
- Enhanced front profile
- Available in White only
- Patented design features:
  - corner drainage channels
  - step-design finishing guides
  - extended nailing flange
- Center drain
- Composite surface
- 10-year residential limited warranty

# 3636CPAN

 $36 \times 36 \times 6$  (915  $\times$  915  $\times$  150) inches (mm)

FEATURES | Ibs (kg) Dimensional Tolerance ± %". Dimensions needed for site preparation should be measured from the unit. Aquatic assumes no responsibility for preparatory work.