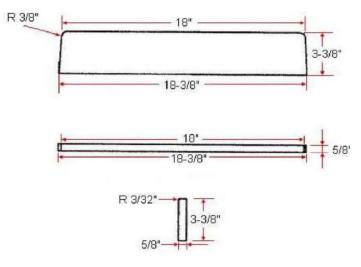

## 19-Inch Universal Cultured Marble Side Splash Solid White

19"

## SPECIFICATIONS

| MATERIAL:<br>TOOLS NEEDED FOR INSTALLATION:<br>ASSEMBLED DIMENSIONS:<br>ASSEMBLED WEIGHT:<br>FAUCET TYPE:<br>NUMBER OF MOUNTING HOLES:<br>BOWL MATERIAL:<br>BACK SPLASH INCLUDED:<br>COLOR:<br>NUMBER OF BOWLS:<br>BOWL DIMENSIONS:<br>BOWL SHAPE: | Cultured Marble<br>100% silicone<br>0.625" H × 18.375" L ×<br>2.63 lbs.<br>N/A<br>N/A<br>N/A<br>N/A<br>No<br>Solid White<br>N/A<br>N/A<br>N/A |  |
|----------------------------------------------------------------------------------------------------------------------------------------------------------------------------------------------------------------------------------------------------|-----------------------------------------------------------------------------------------------------------------------------------------------|--|
|                                                                                                                                                                                                                                                    |                                                                                                                                               |  |
| OVERFLOW HOLE:                                                                                                                                                                                                                                     | N/A                                                                                                                                           |  |