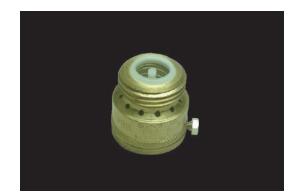

## *PFXVB LOW LEAD Vacuum Breakers*

## **Product Features**

- · Low Lead compliant
- Prevents backflow of water from a garden hose in to the public water system
- To be installed on the discharge side of the hose bibb, hydrant or faucet which is fitted with hose threads
- To be installed in accordance with the latest edition of the Uniform Plumbing Code
- Maximum Working Pressure 125 psi
- Maximum Temperature 180°F
- This product meet ASSE 1011 standards