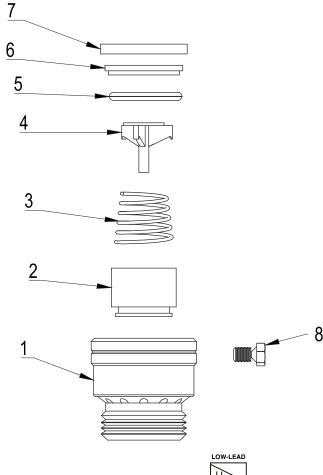

## **PFXVB**

| NO | PART      | MATERIAL  | PART NO      |
|----|-----------|-----------|--------------|
| 1  | BODY      | BRASS     | B9700        |
| 2  | COVER     | РОМ       | #2           |
| 3  | SPRING    | STAINLESS | B245-A       |
| 4  | SPRING    | BASE POM  | B95003       |
| 5  | GASKET    | NBR       | L64          |
| 6  | WASHER    | РОМ       | B95001       |
| 7  | WASHER    | NBR       | M1230-SN419F |
| 8  | SET SCREW | STEEL     | 63H86L       |