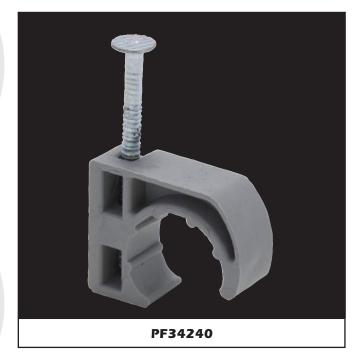

### **PIPE CLAMPS WITH NAILS**

#### **PRODUCT FEATURES**

- Gray polypropylene plastic
- Provides fast and easy installation and support for all types of copper tube size piping
- Eliminates contact between the pipe and framing surface
- Insulates against sound
- Can be used with hydronic heating systems
- Available in half and full clamp styles

#### **INSTALLATION INSTRUCTIONS**

- Open clamp and snap over pipe or tube.
- Slide into position.
- Hammer into place. Barbed shank nail will set clamp and ridges will hold securely.
- Check with local codes to ensure proper spacing requirements for piping support.

## PRECAUTIONS

- Read cautions and directions on packaging carefully before using this product.
- Keep out of reach of children.

| Product Number | Description                   |
|----------------|-------------------------------|
| PF34240        | 1/2" Half Clamp (100 per bag) |
| PF34241        | 3/4" Half Clamp (100 per bag) |
| PF34242        | 1" Half Clamp (50 per bag)    |
| PF34243        | 1/2" Full Clamp (100 per bag) |
| PF34244        | 3/4" Full Clamp (50 per bag)  |
| PF34245        | 1" Full Clamp (25 per bag)    |