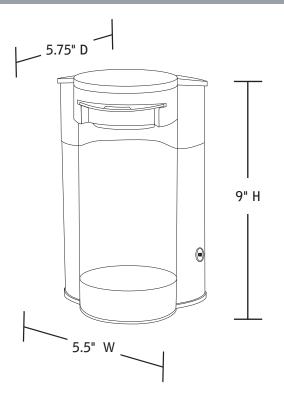

### **Packing Dimensions and Weight**

Master Pack 6

Case Dimensions 22" x 15" x 11.5"

Case Weight 14 lbs.

Case Cube 2.1 Cubic Feet