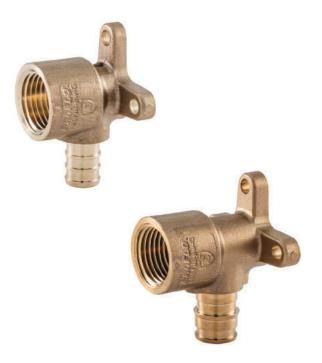

# PFXP **PEX Drop Ear Elbow**

**Use:** For use in hot and cold domestic potable water systems.

#### **Material Specifications**

- · Made of ECO BRASS
- $\cdot \operatorname{Low-lead}$  compliant
- $\cdot$  Made in USA

## **Operating Specifications**

Temperature and Pressure: Tested to commercial hot water at 180°F and a pressure of 195 PSI  $\,$ 

| SKU         | Description                         | Length | Width  | Height |
|-------------|-------------------------------------|--------|--------|--------|
| PFXPFDE9DD  | LF 1/2 F1807 PEX X 1/2 FIP DE 90 EL | 2.105" | 1.450" | 1.250" |
| PFXPFDE9DF  | LF 3/4 F1807 PEX X 3/4 FIP DE 90 EL | 2.468" | 2.103" | 1.925" |
| PFXPPFDE9DD | LF 1/2 F1960 PEX X 1/2 FIP DE 90 EL | 2.161" | 1.826" | 1.693" |
| PFXPPFDE9DF | LF 3/4 F1960 PEX X 3/4 FIP DE 90 EL | 2.780" | 2.103" | 1.925" |